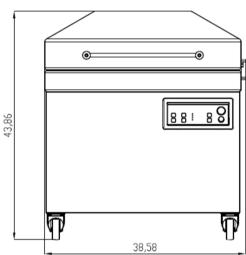

## **DIMENSIONS**

In inches

| Model          | Dimensions (inches)                       |                          | Volts          | Hz | Pump                      | Amps | HP  | Plug                       | Weight |
|----------------|-------------------------------------------|--------------------------|----------------|----|---------------------------|------|-----|----------------------------|--------|
|                | Chamber<br>(usable<br>space)<br>L x W x H | Machine<br>L x W x H     |                |    | capacity                  |      |     |                            | (lbs)  |
| Mega F-<br>880 | 25,98 x 29.92<br>x 11,02                  | 40,55 x 38,58<br>x 43,86 | 208-220V-<br>3 | 60 | 4,237<br>cf/h<br>120 m3/h | 23   | 4.6 | NEMA<br>14-50P<br>50A/250V | 761    |