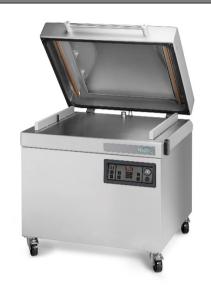

Project:

Item:

Quantity:

MEGA F-880

VACUUM PACKAGING MACHINE

### DESCRIPTION

The robust, stainless steel MEGA F-880 vacuum packaging machine has a specific construction of both the lid and the work plate. This results in longer seal bars compared to other series. This floor model is standard equipped with a Busch vacuum pump and complies with CE and ETL standards.