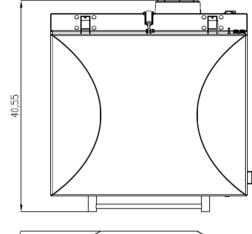

## **DIMENSIONS**

In inches

| Model          | Dimensions (inches)                       |                          | Volts          | Hz | Pump                      | Amps | HP  | Plug                       | Weight |
|----------------|-------------------------------------------|--------------------------|----------------|----|---------------------------|------|-----|----------------------------|--------|
|                | Chamber<br>(usable<br>space)<br>L x W x H | Machine<br>L x W x H     |                |    | capacity                  |      |     |                            | (lbs)  |
| Mega F-<br>880 | 25,98 x 29.92<br>x 11,02                  | 40,55 x 38,58<br>x 43,86 | 208-220V-<br>3 | 60 | 4,237<br>cf/h<br>120 m3/h | 23   | 4.6 | NEMA<br>14-50P<br>50A/250V | 761    |