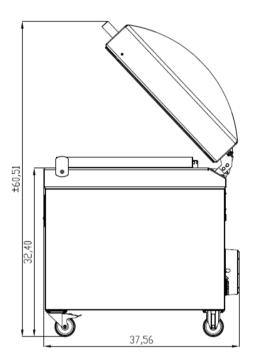

## **DIMENSIONS**

In inches

| Model          | Dimensions (inches)                       |                          | Volts          | Hz | Pump                      | Amps | HP  | Plug                       | Weight |
|----------------|-------------------------------------------|--------------------------|----------------|----|---------------------------|------|-----|----------------------------|--------|
|                | Chamber<br>(usable<br>space)<br>L x W x H | Machine<br>L x W x H     |                |    | capacity                  |      |     |                            | (lbs)  |
| Mega F-<br>880 | 25,98 x 29.92<br>x 11,02                  | 40,55 x 38,58<br>x 43,86 | 208-220V-<br>3 | 60 | 4,237<br>cf/h<br>120 m3/h | 23   | 4.6 | NEMA<br>14-50P<br>50A/250V | 761    |