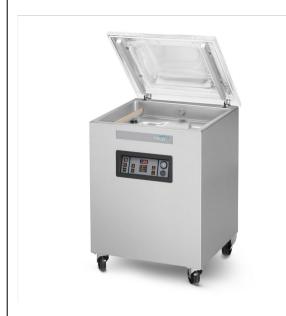

## VACUUM PACKAGING MACHINE MEGA F-520

#### **DESCRIPTION**

The robust, stainless steel Mega F-520 vacuum packer is standard equipped with a Busch vacuum pump. This machine is ETL listed and complies with UL, CSA and CE standards.

#### **FEATURES**

- Seal bar length: 2x20.5" with 2 wires each, for double security
- Seal bars easily removable for cleaning and maintenance purposes
- Pump capacity: 2,780 cf/h (75 m<sup>3</sup>/h) Busch vacuum pump
- Machine cycle: 20-40 sec
- Standard with Combivac control, a sensor and a 20 program memory
- Compatible with label printer
- Standard equipped with Gas flush
- Soft Air to protect product and bag
- Stainless steel exterior and a transparent lid, which opens after every cycle
- Deep drawn vacuum chamber
- Comes with a service kit and insert plates for a faster cycle and product adjustment
- 12ft cord with NEMA 6-30P plug
- Pump maintenance/cleaning program
- Standard 3 phase