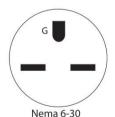

#### **FEATURES**

- Seal bar length: 2x20.5" with 2 wires each, for double security
- Seal bars easily removable for cleaning and maintenance purposes
- Pump capacity: 2,780 cf/h (75 m<sup>3</sup>/h) Busch vacuum pump
- Machine cycle: 20-40 sec
- Standard with Combivac control, a sensor and a 20 program memory
- Compatible with label printer
- Standard equipped with Gas flush
- Soft Air to protect product and bag
- Stainless steel exterior and a transparent lid, which opens after every cycle
- Deep drawn vacuum chamber
- Comes with a service kit and insert plates for a faster cycle and product adjustment
- 12ft cord with NEMA 6-30P plug
- Pump maintenance/cleaning program
- Standard 3 phase

### **DIMENSIONS**

In inches

| Model | Dimensions (inches) |                 | Volts  | Amps | Hz   | Pump       | HP  | Plug  | Weight |
|-------|---------------------|-----------------|--------|------|------|------------|-----|-------|--------|
|       | Chamber             | Machine         |        |      |      | capacity   |     |       | (lbs)  |
|       | (usable space)      | LxWxH           |        |      |      |            |     |       |        |
|       | LxWxH               |                 |        |      |      |            |     |       |        |
| Mega  | 20.5"x19.7"x7.9"    | 28"x27.4"x40.4" | 220-1- | 19,5 | 60Hz | 2,780 cf/h | 2.8 | NEMA  | 364    |
| F-520 |                     |                 | 60 Hz  |      |      | (75 m3/h)  |     | 6-30P |        |
|       |                     |                 |        |      |      |            |     |       |        |