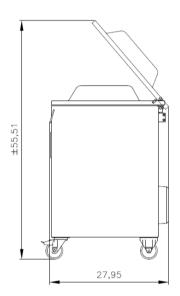

# VACUUM PACKING MACHINE MEGA F-520 - SPECS

### **DIMENSIONS**

In inches

| Model | Dimensions (inches) |                 | Volts  | Amps | Hz   | Pump       | HP  | Plug  | Weight |
|-------|---------------------|-----------------|--------|------|------|------------|-----|-------|--------|
|       | Chamber             | Machine         |        |      |      | capacity   |     |       | (lbs)  |
|       | (usable space)      | LxWxH           |        |      |      |            |     |       |        |
|       | LxWxH               |                 |        |      |      |            |     |       |        |
| Mega  | 20.5"x19.7"x7.9"    | 28"x27.4"x40.4" | 220-1- | 19,5 | 60Hz | 2,780 cf/h | 2.8 | NEMA  | 364    |
| F-520 |                     |                 | 60 Hz  |      |      | (75 m3/h)  |     | 6-30P |        |
|       |                     |                 |        |      |      |            |     |       |        |