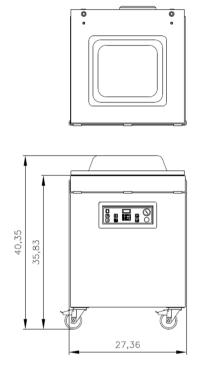

# VACUUM PACKING MACHINE MEGA F-520 - SPECS

### **DIMENSIONS**

In inches

| Model | Dimensions (inches) |                 | Volts  | Amps | Hz   | Pump       | HP  | Plug  | Weight |
|-------|---------------------|-----------------|--------|------|------|------------|-----|-------|--------|
|       | Chamber             | Machine         |        |      |      | capacity   |     |       | (lbs)  |
|       | (usable space)      | LxWxH           |        |      |      |            |     |       |        |
|       | LxWxH               |                 |        |      |      |            |     |       |        |
| Mega  | 20.5"x19.7"x7.9"    | 28"x27.4"x40.4" | 220-1- | 19,5 | 60Hz | 2,780 cf/h | 2.8 | NEMA  | 364    |
| F-520 |                     |                 | 60 Hz  |      |      | (75 m3/h)  |     | 6-30P |        |
|       |                     |                 |        |      |      |            |     |       |        |