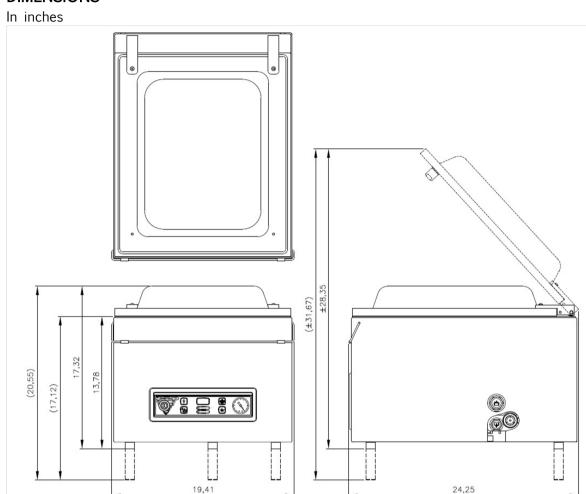

## **DIMENSIONS**

| Model  | Dimensions (IN) |                   | Volts | Amps | Hz   | Pump                        | HP   | Plug  | Weight |
|--------|-----------------|-------------------|-------|------|------|-----------------------------|------|-------|--------|
|        | Chamber         | Machine           |       |      |      | capacity                    |      |       | (lbs)  |
|        | (usable space)  | LxWxH             |       |      |      |                             |      |       |        |
|        | LxWxH           |                   |       |      |      |                             |      |       |        |
| Mega   | 16"x16.5"x7"    | 24.2"x19.4"x17.3" | 110-  | 13   | 60Hz | 889 cf/h                    | 1.34 | NEMA  | 159    |
| T-420X |                 |                   | 120V  |      |      | $(25 \text{ m}^3/\text{h})$ |      | 5-20P |        |