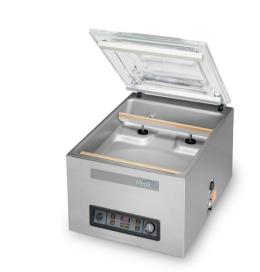

Project:

Item:

**Quantity:** 

MEGA T-420X / MEGA T420X/2

VACUUM PACKAGING MACHINE

Picture: Mega T420X/2

### **DESCRIPTION**

The robust, stainless steel MEGA T-420X vacuum packer is standard equipped with a Busch vacuum pump. The machine is ETL listed and complies with UL, CSA and CE standards.

#### **FEATURES**

- Seal bar length: 16.5"
- Seal bar length: 16.5"x 2 (Mega T-420/2)
- Two seal bars with two wires, for double security
- Seal bars easily removable for cleaning and maintenance purposes
- Pump capacity: 889 cf/h (25 m<sup>3</sup>/h) Busch vacuum pump
- Pump maintenance and cleaning program
- Machine cycle: 20-45 sec
- Time control: 1-99 sec
- Transparent lid, which opens automatically after every cycle
- Deep drawn vacuum chamber
- Comes with insert plates for a faster cycle and product adjustment
- Stainless steel exterior
- 6ft cord with Nema 5-20P plug
- Standard with service kit