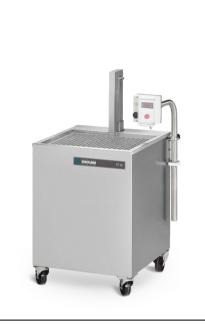

## MEGA ST6050

DIPTANK

### FEATURES

- Digital temperature control
- Hydraulic movement
- Stainless steel housing
- Optimal hygiene
- Various dimensions
- Maximal loading capacity: 132 lbs
- Machine dimensions: 30.3 x 31.1 x 52"
- Chamber dimensions: 19.7 x 23.6 x 8.7"
- Dipping depth: 8.7"
- Cycle time: 3-5 seconds
- Power: 12 HP
- Voltage: 220V-3-60

## DESCRIPTION

Combined with a vacuum packaging machine, the MEGA ST6050 produces perfect skin packages for an aesthetic presentation. Shrink technology protects your product like a second skin.