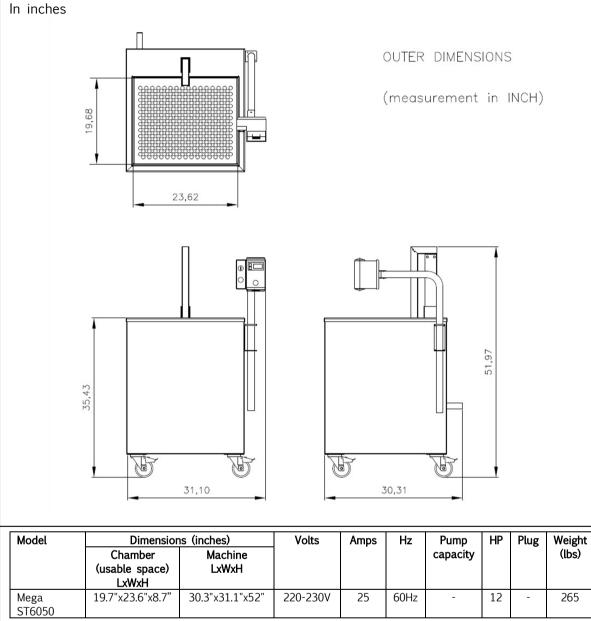

### FEATURES

- Digital temperature control
- Hydraulic movement
- Stainless steel housing
- Optimal hygiene
- Various dimensions
- Maximal loading capacity: 132 lbs
- Machine dimensions: 30.3 x 31.1 x 52"
- Chamber dimensions: 19.7 x 23.6 x 8.7"
- Dipping depth: 8.7"
- Cycle time: 3-5 seconds
- Power: 12 HP
- Voltage: 220V-3-60

# DIPTANK MEGA ST6050 - SPECS