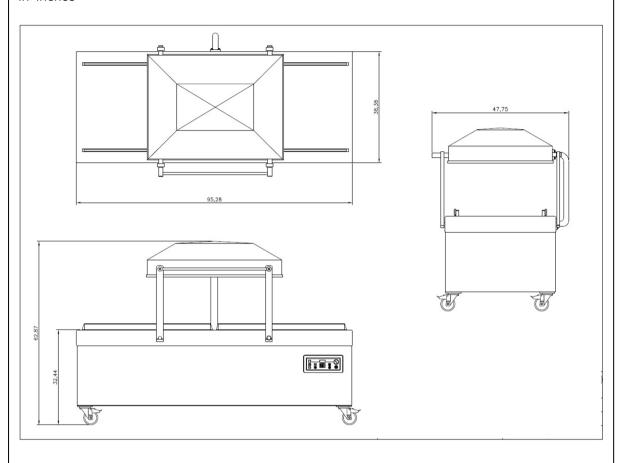

# VACUUM PACKAGING MACHINE MEGA D-1100 – SPECS

# **DIMENSIONS**

In inches

| Model          | Dimensions (inches)                      |                                   | Volts        | Amps   | Hz   | Pump                            | HP  | Plug                        | Weight                              |
|----------------|------------------------------------------|-----------------------------------|--------------|--------|------|---------------------------------|-----|-----------------------------|-------------------------------------|
|                | Chamber L x W x H (usable space in inch) | Machine<br>L x W x H<br>(in inch) |              |        |      | capacity                        |     |                             | (lbs)                               |
| MEGA<br>D-1100 | 28.7 x 43.3 x<br>11                      | 47.7 x 95.3 x<br>62.8             | 208-<br>220V | 37/44C | 60Hz | 12,713<br>ch/h<br>(360<br>m³/h) | 8.8 | NEMA 15-<br>50P<br>50A/250V | 1,510<br>(360<br>m <sup>3</sup> /h) |