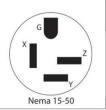

## **FEATURES**

- Seal bar length: 2 x 43.3"
- Standard double seal (seal bars with two wires, for double security)
- Seal bar system mounted in lid and easily removable for cleaning and maintenance purposes
- Pump capacity: 12,713 cf/h (360 m<sup>3</sup>/h) Busch vacuum pump
- Pump maintenance and cleaning program
- Machine cycle: 15-40 sec
- Digital control (sensor control, 10 program memory, automatic programming)
- Soft Air (gentle air return)
- Stainless steel lid
- Flat working plate
- Comes with insert plates for a faster cycle and product adjustment
- Stainless steel exterior
- 16ft cord with NEMA 15-50P plug -50A/250V

# **DIMENSIONS**

In inches

| Model          | Dimensions (inches)                      |                                   | Volts        | Amps   | Hz   | Pump                            | HP  | Plug                        | Weight                              |
|----------------|------------------------------------------|-----------------------------------|--------------|--------|------|---------------------------------|-----|-----------------------------|-------------------------------------|
|                | Chamber L x W x H (usable space in inch) | Machine<br>L x W x H<br>(in inch) |              |        |      | capacity                        |     |                             | (lbs)                               |
| MEGA<br>D-1100 | 28.7 x 43.3 x<br>11                      | 47.7 x 95.3 x<br>62.8             | 208-<br>220V | 37/44C | 60Hz | 12,713<br>ch/h<br>(360<br>m³/h) | 8.8 | NEMA 15-<br>50P<br>50A/250V | 1,510<br>(360<br>m <sup>3</sup> /h) |

3 pole, 4 wire grounding 3 x 208 Volt

\*This is the minimum fuse value with the recommended characteristic

PACK 3000 Sales and technical support

sales@pack3000.com