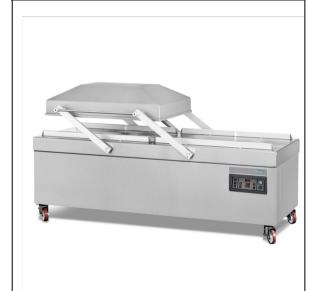

Project:

Item:

**Quantity:** 

MEGA D-1100 **DOUBLE CHAMBER** VACUUM PACK MACHINE

## **DESCRIPTION**

The robust, stainless steel MEGA D-1100 double chamber vacuum packaging machine is standard equipped with a Busch vacuum pump. This machine is ETL listed and complies with UL, CSA and CE standards.

## **FEATURES**

- Seal bar length: 2 x 43.3"
- Standard double seal (seal bars with two wires, for double security)
- Seal bar system mounted in lid and easily removable for cleaning and maintenance purposes
- Pump capacity: 12,713 cf/h (360 m<sup>3</sup>/h) Busch vacuum pump
- Pump maintenance and cleaning program
- Machine cycle: 15-40 sec
- Digital control (sensor control, 10 program memory, automatic programming)
- Soft Air (gentle air return)
- Stainless steel lid
- Flat working plate
- Comes with insert plates for a faster cycle and product adjustment
- Stainless steel exterior
- 16ft cord with NEMA 15-50P plug -50A/250V